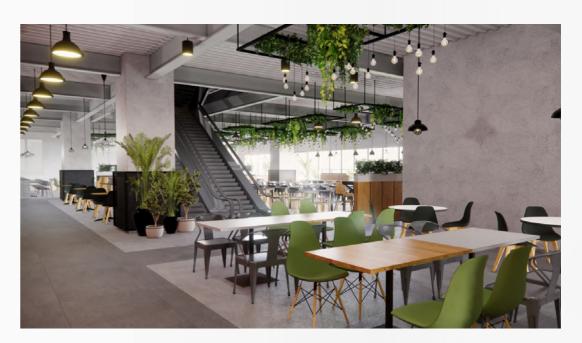

## CAFETERIA PHOENIX CENTAURUS

Area: 15,000 sq.ft

Year : 2024

Location: Bengaluru, India

A Design & Build food court project for a state-of-the-art SEZ campus that seats up to 350 employees at a given time by incorporating a mix of seating styles, ample natural light, and visually appealing ceiling elements by creating a cohesive theme and integrating technology for ordering to enhance the overall dining experience.

### POST - COMPLETION PHOTOS

View of the seating area - Ceiling is painted in lighter color which reflects light and draws the eye upwards, creating the illusion of height.