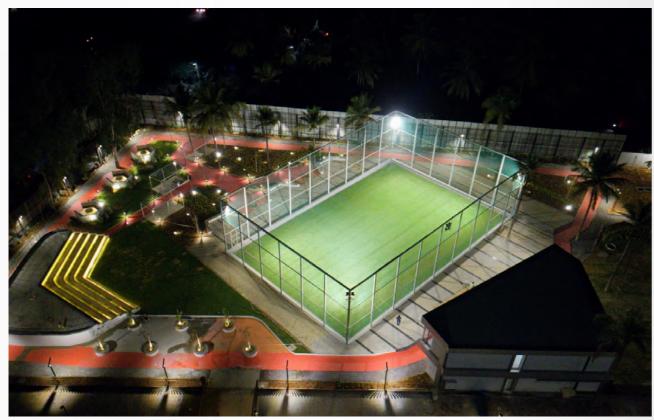

## LANDSCAPE VAISHNAVI TECHSQUARE

Area: 1 acre Year: 2023

Location: Bangalore, India

A Design and Build landscape project for a consumer - centric and technology - driven banking, financial and insurance service company. The project's exterior landscape includes numerous leisure zones like meeting pods, pergolas, a jogger's track, an open Amphitheatre, a futsal court, a biker's park and a gym building. It is a collaborative vision of the builder and client developing a people-centric recreational space.

#### **POST - COMPLETION PHOTOS**

Aerial view of the Landscape

Outdoor meeting pods finished with Granite.

Cycling & walking tracks are planned along existing trees

The Pergola is naturally shaded by trees.