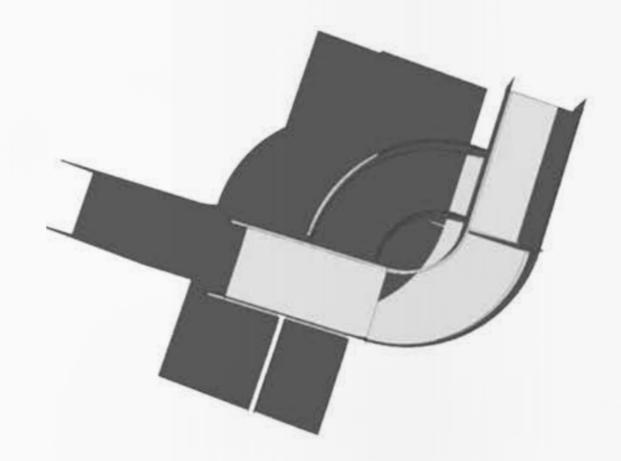

### FORM DEVELOPMENT

The shape revolves around a design intended to accomplish "visual imagery"

The two halves are transposed against each other to attain a seamless panoramic view.

The resulatant shape aids in achieving a ground relation between the architecture of the space and the panaromic view