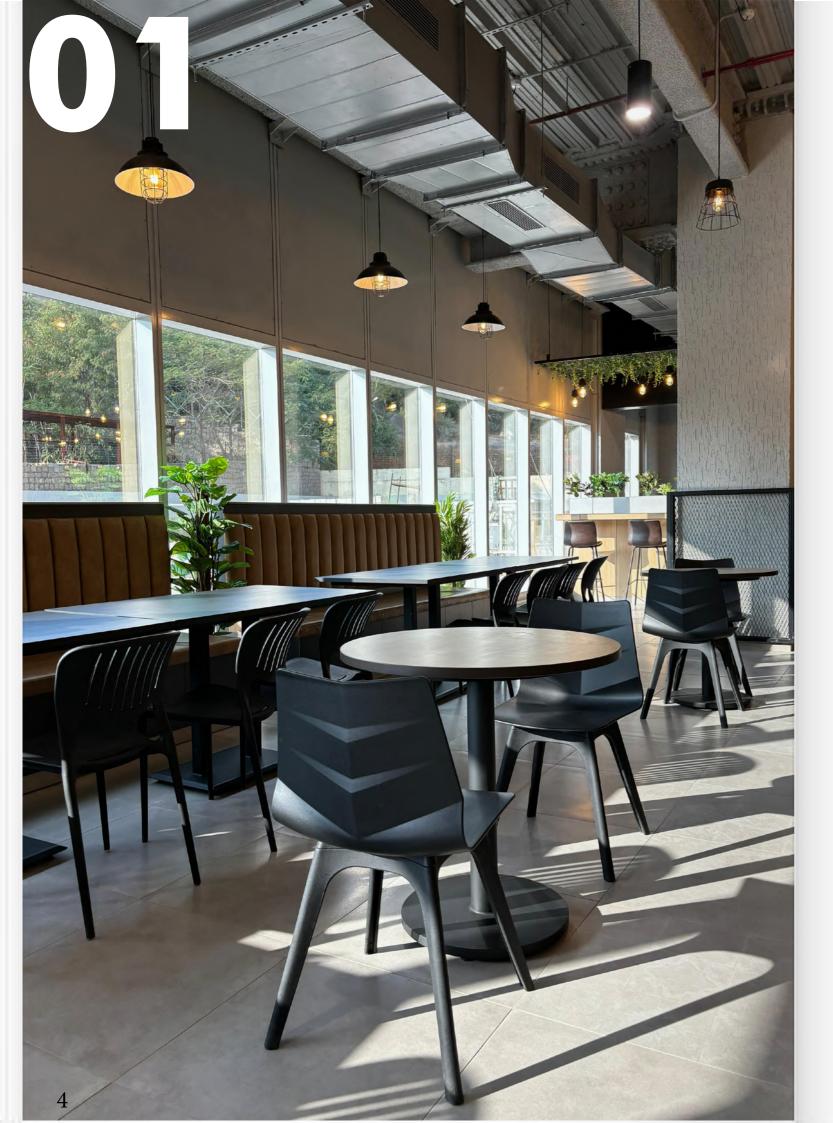

## CAFETERIA PHOENIX CENTAURUS

Area: 15,000 sq.ft

Year : 2024

Location: Bengaluru, India

A Design & Build food court project for a state-of-the-art SEZ campus that seats up to 350 employees at a given time by incorporating a mix of seating styles, ample natural light, and visually appealing ceiling elements by creating a cohesive theme and integrating technology for ordering to enhance the overall dining experience.

### POST - COMPLETION PHOTOS

View of the seating area - Ceiling is painted in lighter color which reflects light and draws the eye upwards, creating the illusion of height.