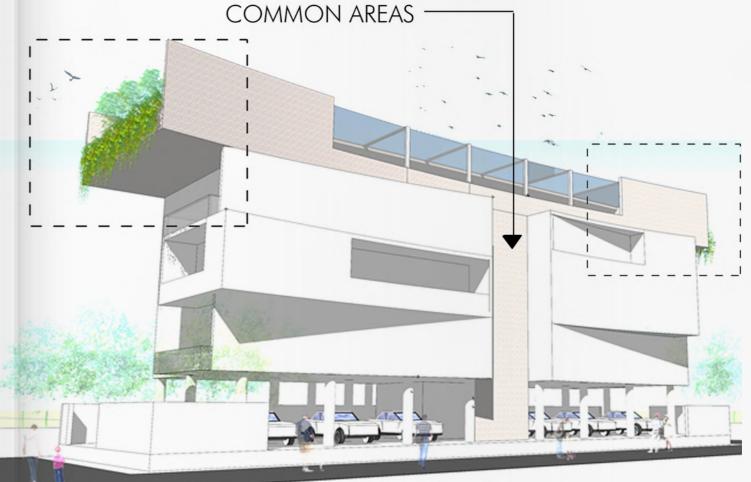

## APARTMENT KC LAYOUT

Area : 40 ft x 120 ft Location: Mysore, India Client: Jayashekar

A design project located in the heart of Mysore city; the plot facing the road on all three sides is well-lit and ventilated. The building accommodates 12 apartment houses in total and a luxury penthouse on the topmost floor with huge cantilevered balconies on either side. The building stands on circular columns on the stilt floor which is used for parking and other services. The core in the center of the building connects all the floors, and a separate lift is designed to access the penthouse.

- -- BOTH THE PRIVATE TERRACE OF THE PENTHOUSE ARE PROVIDED WITH OPEN TERRACE GARDEN.
- -- THE TERRACE GARDEN SPACE IS OPENED TOWARDS ONE SIDE AND ENCLOSED ON THE OTHER THREE SIDES TO PROVIDE A PROPER ZEN VIEW.