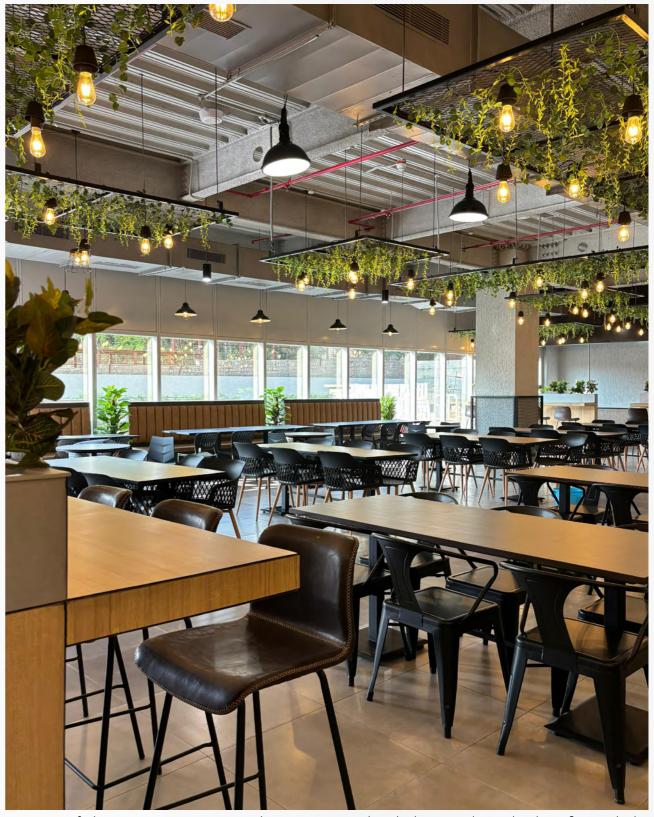

## CAFETERIA PHOENIX CENTAURUS

Area: 15,000 sq.ft

Year : 2024

Location: Bengaluru, India

A Design & Build food court project for a state-of-the-art SEZ campus that seats up to 350 employees at a given time by incorporating a mix of seating styles, ample natural light, and visually appealing ceiling elements by creating a cohesive theme and integrating technology for ordering to enhance the overall dining experience.

### POST - COMPLETION PHOTOS

View of the seating area - Ceiling is painted in lighter color which reflects light and draws the eye upwards, creating the illusion of height.