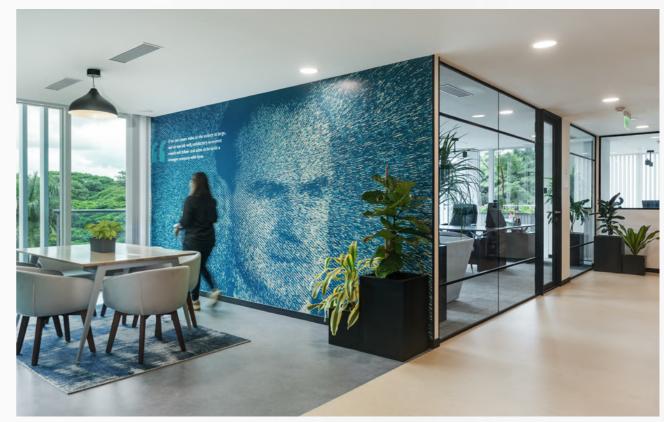

## OFFICE

Area: 1,05,000 sq.ft

Year: 2023

Location: Belanduru, Bengaluru

A Design & Build project built on a 10,5000sq. ft, The stand-alone building was completed in a stringent timeline with the highest quality standards for ZETWERK, A manufacturing unicorn. An industrial manufacturing layout was developed to reflect the company's ethos and flexible working environment. The design reflects ZETWERK's flat hierarchy with immersive collaborative workspaces at the core and mix office space at the periphery to ensure the use of daylight rationally.

ZETWERK being a manufacturing unit the concept for interior spaces is derived from Unicorn's garage. TYPICAL PLAN & RENDER POST - COMPLETION PHOTOS

View of colloboration area

View of colloboration area

View of Meeting room

View of workstations with collabs