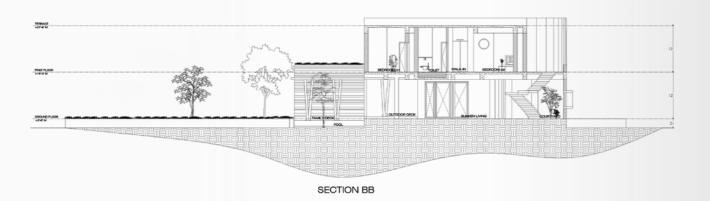

# FARM HOUSE INFINITY HOUSE

Area : 74 ft x 154 ft Location: KRS, Mysore Client: Jayashekar

A design project located with the view of KRS backwaters in Mysore, the building form is designed to get the best view in every space of the house which was the main client intent. Further, the landscape around the house also follows the form of the house. Overall, an inside-out experience is created in the house by giving a huge courtyard in the center and an extended open space in every room

### FORM DEVELOPMENT

The shape revolves around a design intended to accomplish "visual imagery"

The two halves are transposed against each other to attain a seamless panoramic view.

The resulatant shape aids in achieving a ground relation between the architecture of the space and the panaromic view

GROUND FLOOR PLAN

FIRST FLOOR PLAN

Double height entrance

Swimming pool witth deck

WORKING DRAWINGS WORKING DRAWINGS