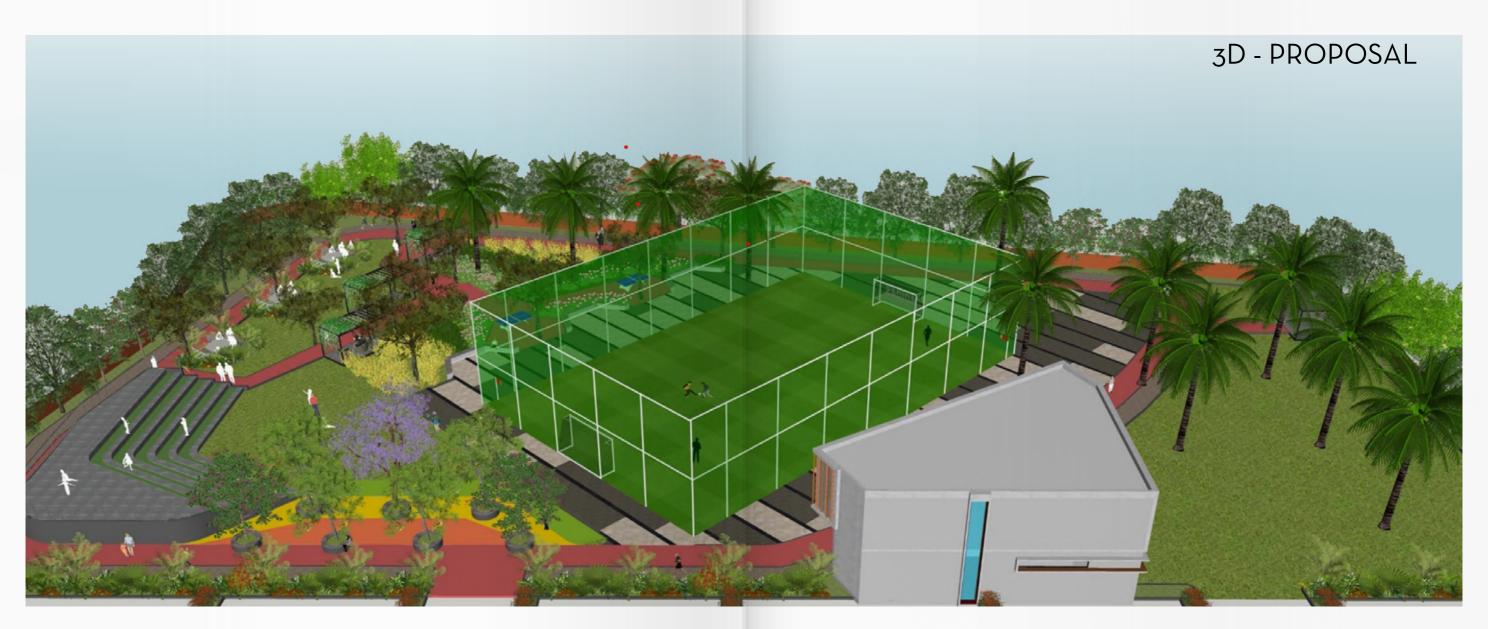

## LANDSCAPE VAISHNAVI TECHSQUARE

Area: 1 acre Year: 2023

Location: Bangalore, India

A Design and Build landscape project for a consumer - centric and technology - driven banking, financial and insurance service company. The project's exterior landscape includes numerous leisure zones like meeting pods, pergolas, a jogger's track, an open Amphitheatre, a futsal court, a biker's park and a gym building. It is a collaborative vision of the builder and client developing a people-centric recreational space.