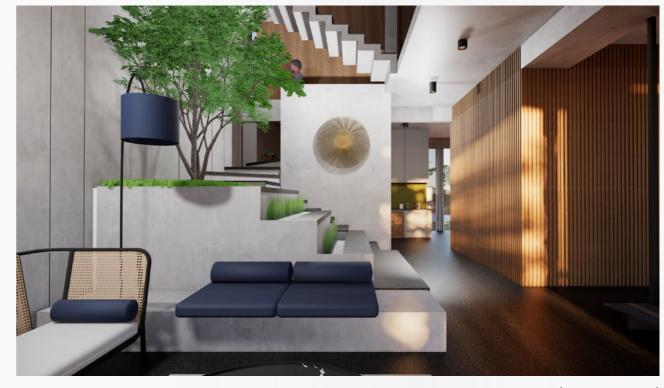

## CAFETERIA PHOENIX CENTAURUS

Area: 15,000 sq.ft

Year : 2024

Location: Bengaluru, India

A Design & Build food court project for a state-of-the-art SEZ campus that seats up to 350 employees at a given time by incorporating a mix of seating styles, ample natural light, and visually appealing ceiling elements by creating a cohesive theme and integrating technology for ordering to enhance the overall dining experience.

### POST - COMPLETION PHOTOS

View of the seating area - Ceiling is painted in lighter color which reflects light and draws the eye upwards, creating the illusion of height.