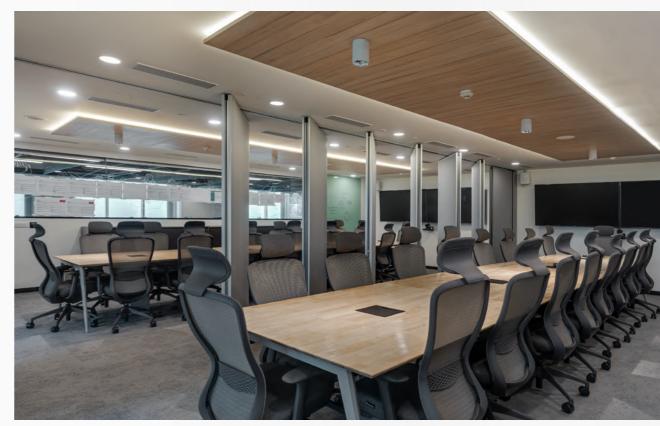

## OFFICE

Area: 1,05,000 sq.ft

Year: 2023

Location: Belanduru, Bengaluru

A Design & Build project built on a 10,5000sq. ft, The stand-alone building was completed in a stringent timeline with the highest quality standards for ZETWERK, A manufacturing unicorn. An industrial manufacturing layout was developed to reflect the company's ethos and flexible working environment. The design reflects ZETWERK's flat hierarchy with immersive collaborative workspaces at the core and mix office space at the periphery to ensure the use of daylight rationally.

ZETWERK being a manufacturing unit the concept for interior spaces is derived from Unicorn's garage. TYPICAL PLAN & RENDER POST - COMPLETION PHOTOS

View of colloboration area

View of colloboration area

View of Meeting room

View of workstations with collabs