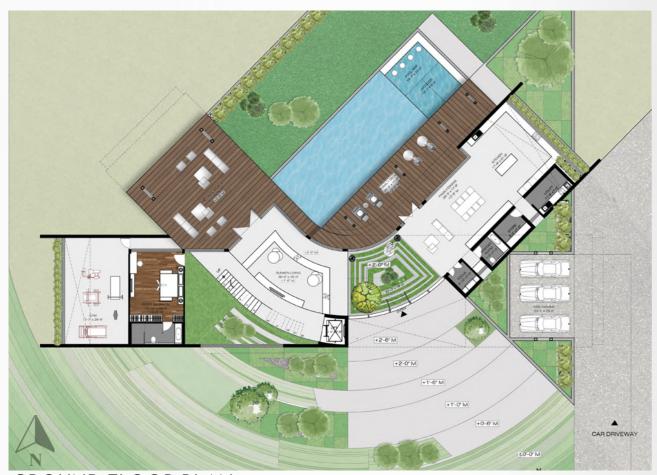

# FARM HOUSE INFINITY HOUSE

Area : 74 ft x 154 ft Location: KRS, Mysore Client: Jayashekar

A design project located with the view of KRS backwaters in Mysore, the building form is designed to get the best view in every space of the house which was the main client intent. Further, the landscape around the house also follows the form of the house. Overall, an inside-out experience is created in the house by giving a huge courtyard in the center and an extended open space in every room

GROUND FLOOR PLAN

FIRST FLOOR PLAN

Double height entrance

Swimming pool witth deck

WORKING DRAWINGS WORKING DRAWINGS