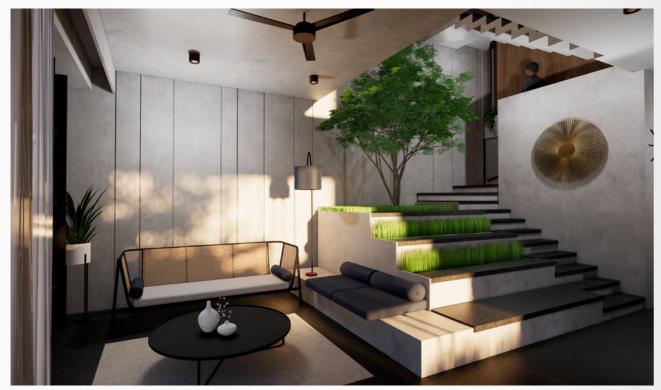

1)-

25'-6"

7'-2"

RENDERS

Living room

Bedroom

Staircase with courtyard

Kitchen