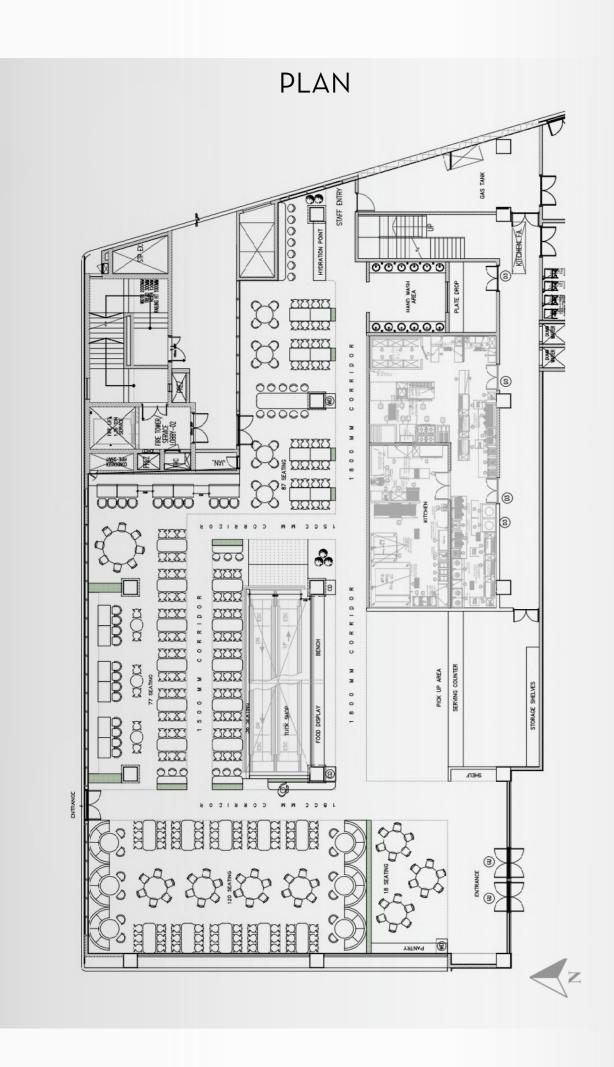

## CAFETERIA PHOENIX CENTAURUS

Area: 15,000 sq.ft

Year : 2024

Location: Bengaluru, India

A Design & Build food court project for a state-of-the-art SEZ campus that seats up to 350 employees at a given time by incorporating a mix of seating styles, ample natural light, and visually appealing ceiling elements by creating a cohesive theme and integrating technology for ordering to enhance the overall dining experience.