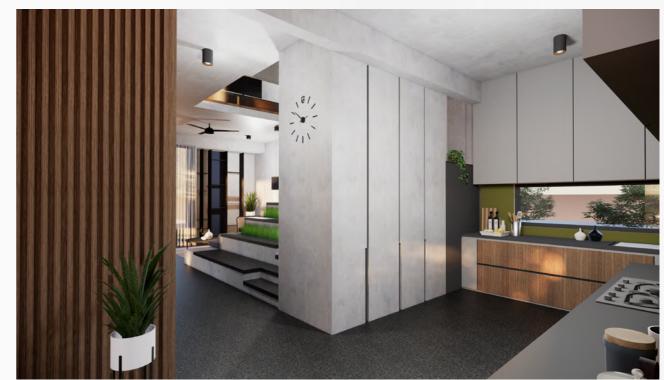

## OFFICE

Area: 1,05,000 sq.ft

Year: 2023

Location: Belanduru, Bengaluru

A Design & Build project built on a 10,5000sq. ft, The stand-alone building was completed in a stringent timeline with the highest quality standards for ZETWERK, A manufacturing unicorn. An industrial manufacturing layout was developed to reflect the company's ethos and flexible working environment. The design reflects ZETWERK's flat hierarchy with immersive collaborative workspaces at the core and mix office space at the periphery to ensure the use of daylight rationally.

ZETWERK being a manufacturing unit the concept for interior spaces is derived from Unicorn's garage. TYPICAL PLAN & RENDER POST - COMPLETION PHOTOS

View of colloboration area

View of colloboration area

View of Meeting room

View of workstations with collabs