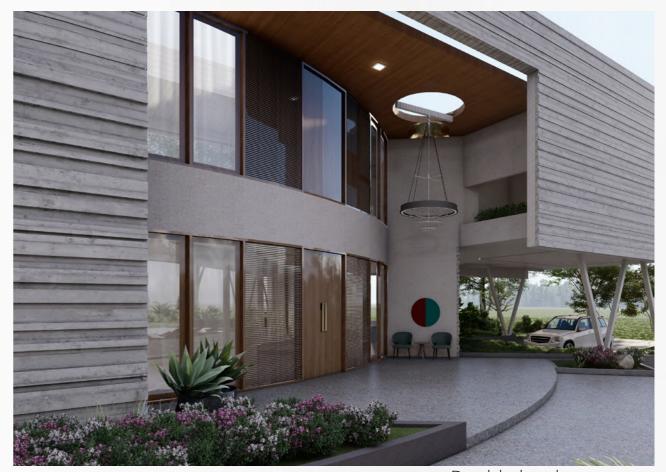

# FARM HOUSE INFINITY HOUSE

Area : 74 ft x 154 ft Location: KRS, Mysore Client: Jayashekar

A design project located with the view of KRS backwaters in Mysore, the building form is designed to get the best view in every space of the house which was the main client intent. Further, the landscape around the house also follows the form of the house. Overall, an inside-out experience is created in the house by giving a huge courtyard in the center and an extended open space in every room