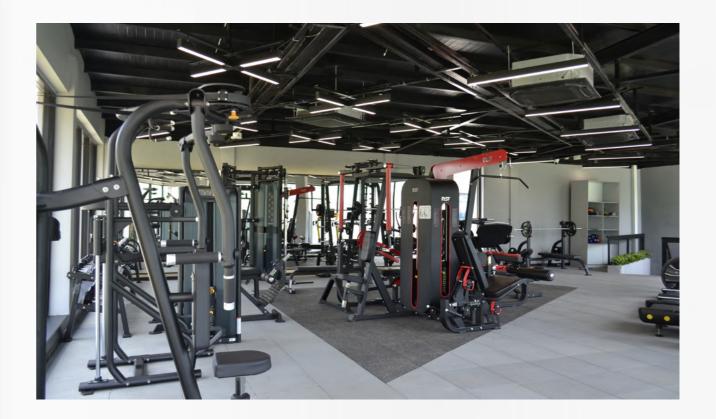

## LANDSCAPE VAISHNAVI TECHSQUARE

Area: 1 acre Year: 2023

Location: Bangalore, India

A Design and Build landscape project for a consumer - centric and technology - driven banking, financial and insurance service company. The project's exterior landscape includes numerous leisure zones like meeting pods, pergolas, a jogger's track, an open Amphitheatre, a futsal court, a biker's park and a gym building. It is a collaborative vision of the builder and client developing a people-centric recreational space.

The gym building has two floors with Reception, washrooms, lockers, cardio on the ground floor, and weight lifting on the upper floor.

First floor view, gym faces towards the futsal court and has a be beautiful view of the landscape .