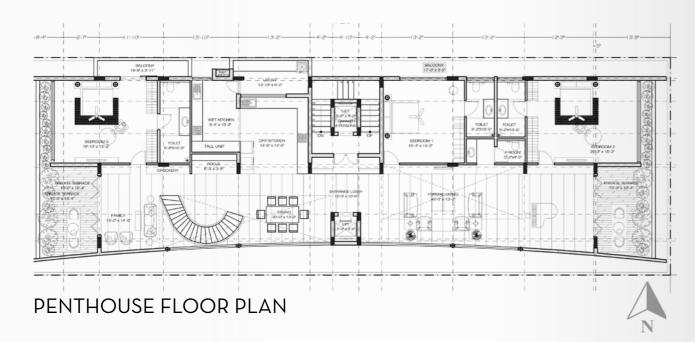

### WORKING DRAWINGS

STILT FLOOR PLAN

TYPICAL FLOOR PLAN

Living room

Guest Bedroom

Kitchen