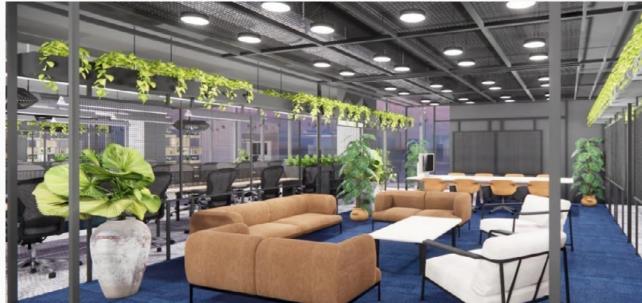

## LANDSCAPE VAISHNAVI TECHSQUARE

Area: 1 acre Year: 2023

Location: Bangalore, India

A Design and Build landscape project for a consumer - centric and technology - driven banking, financial and insurance service company. The project's exterior landscape includes numerous leisure zones like meeting pods, pergolas, a jogger's track, an open Amphitheatre, a futsal court, a biker's park and a gym building. It is a collaborative vision of the builder and client developing a people-centric recreational space.

Seatings around trees finished with Granite.

The Pergola is naturally shaded by trees.

#### **POST - COMPLETION PHOTOS**

Aerial view of the Landscape

Outdoor meeting pods finished with Granite.

Cycling & walking tracks are planned along existing trees

The Pergola is naturally shaded by trees.