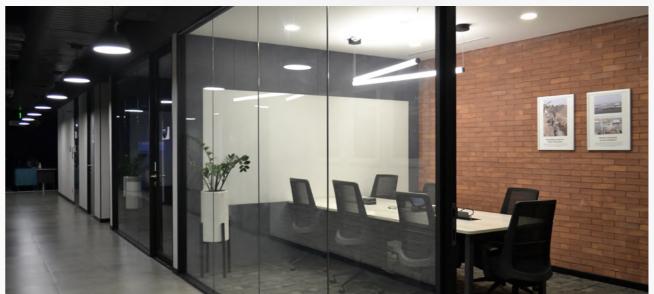

## OFFICE LEARDAL - ICON

Area : 15,000 sq.ft Location: Bengaluru

Year: 2022

A design and Build project for a multinational company that develops products and programs for healthcare providers, voluntary organizations, educational institutions, hospitals, and the military worldwide.

### POST - COMPLETION PHOTOS

Informal meeting room

Workstation area with acoustic baffle ceiling.

### POST - COMPLETION PHOTOS

Collab area which extends to a balcony

Board room with sliding folding partition for flexibility