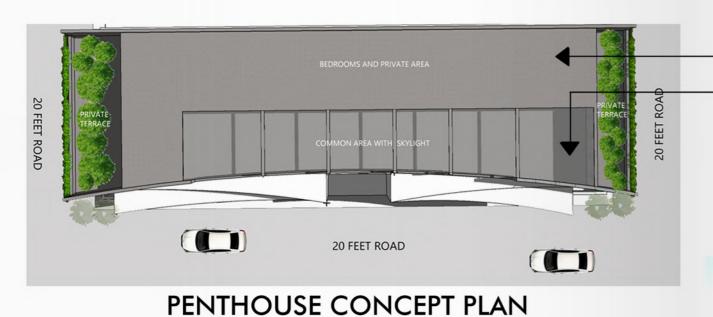

## APARTMENT KC LAYOUT

Area : 40 ft x 120 ft Location: Mysore, India Client: Jayashekar

A design project located in the heart of Mysore city; the plot facing the road on all three sides is well-lit and ventilated. The building accommodates 12 apartment houses in total and a luxury penthouse on the topmost floor with huge cantilevered balconies on either side. The building stands on circular columns on the stilt floor which is used for parking and other services. The core in the center of the building connects all the floors, and a separate lift is designed to access the penthouse.

- -- BOTH THE PRIVATE TERRACE OF THE PENTHOUSE ARE PROVIDED WITH OPEN TERRACE GARDEN.
- -- THE TERRACE GARDEN SPACE IS OPENED TOWARDS ONE SIDE AND ENCLOSED ON THE OTHER THREE SIDES TO PROVIDE A PROPER ZEN VIEW.