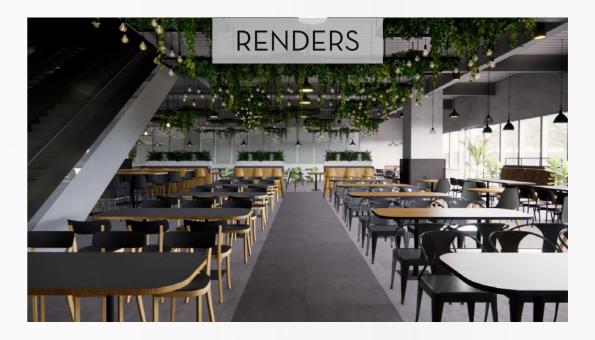

## CAFETERIA PHOENIX CENTAURUS

Area: 15,000 sq.ft

Year : 2024

Location: Bengaluru, India

A Design & Build food court project for a state-of-the-art SEZ campus that seats up to 350 employees at a given time by incorporating a mix of seating styles, ample natural light, and visually appealing ceiling elements by creating a cohesive theme and integrating technology for ordering to enhance the overall dining experience.