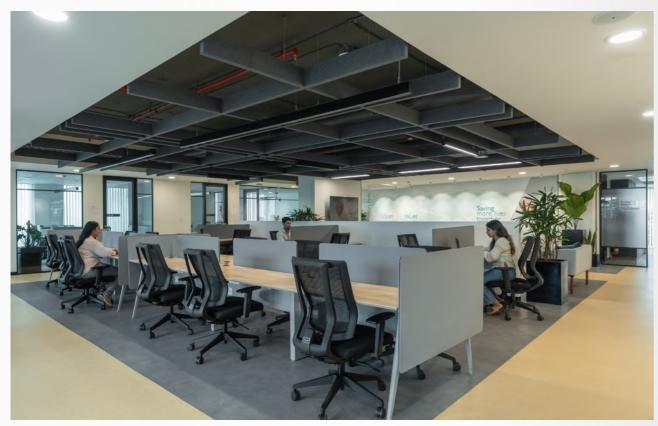

## OFFICE

Area: 1,05,000 sq.ft

Year: 2023

Location: Belanduru, Bengaluru

A Design & Build project built on a 10,5000sq. ft, The stand-alone building was completed in a stringent timeline with the highest quality standards for ZETWERK, A manufacturing unicorn. An industrial manufacturing layout was developed to reflect the company's ethos and flexible working environment. The design reflects ZETWERK's flat hierarchy with immersive collaborative workspaces at the core and mix office space at the periphery to ensure the use of daylight rationally.

ZETWERK being a manufacturing unit the concept for interior spaces is derived from Unicorn's garage. TYPICAL PLAN & RENDER POST - COMPLETION PHOTOS

View of colloboration area

View of colloboration area

View of Meeting room

View of workstations with collabs