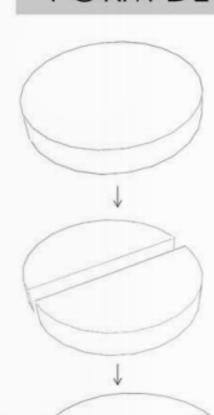

### FORM DEVELOPMENT

The shape revolves around a design intended to accomplish "visual imagery"

The two halves are transposed against each other to attain a seamless panoramic view.

The resulatant shape aids in achieving a ground relation between the architecture of the space and the panaromic view