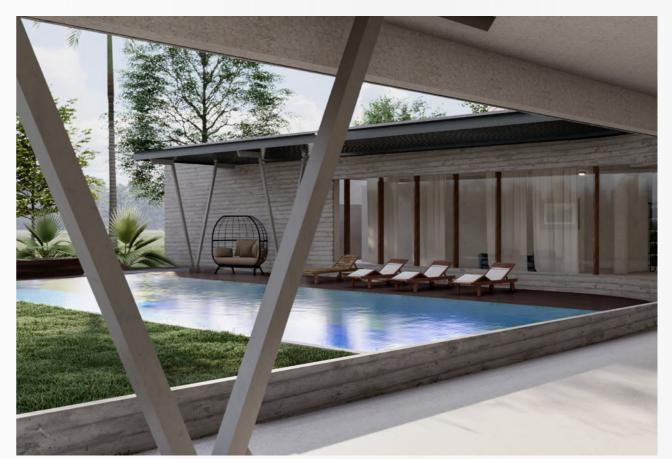

# FARM HOUSE INFINITY HOUSE

Area : 74 ft x 154 ft Location: KRS, Mysore Client: Jayashekar

A design project located with the view of KRS backwaters in Mysore, the building form is designed to get the best view in every space of the house which was the main client intent. Further, the landscape around the house also follows the form of the house. Overall, an inside-out experience is created in the house by giving a huge courtyard in the center and an extended open space in every room

### FORM DEVELOPMENT

The shape revolves around a design intended to accomplish "visual imagery"

The two halves are transposed against each other to attain a seamless panoramic view.

The resulatant shape aids in achieving a ground relation between the architecture of the space and the panaromic view

GROUND FLOOR PLAN

FIRST FLOOR PLAN

Double height entrance

Swimming pool witth deck

WORKING DRAWINGS WORKING DRAWINGS