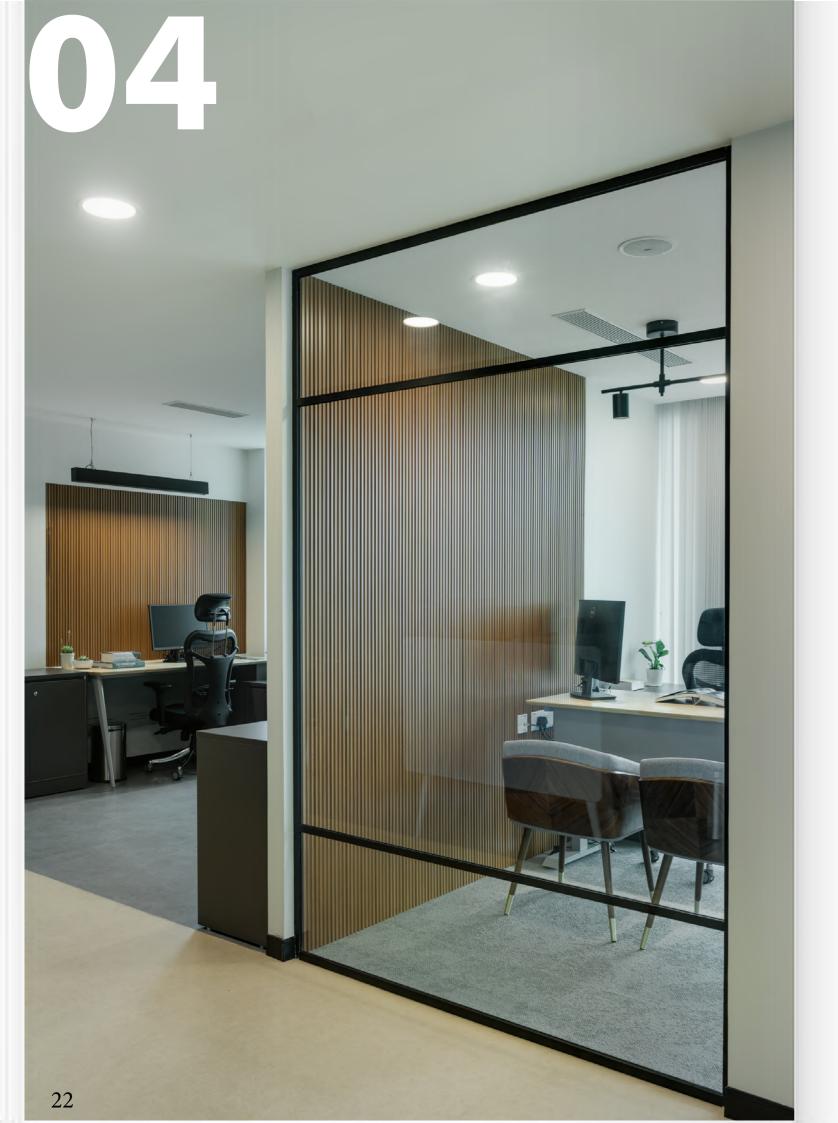

## OFFICE LEARDAL - ICON

Area : 15,000 sq.ft Location: Bengaluru

Year: 2022

A design and Build project for a multinational company that develops products and programs for healthcare providers, voluntary organizations, educational institutions, hospitals, and the military worldwide.

### POST - COMPLETION PHOTOS

Informal meeting room

Workstation area with acoustic baffle ceiling.

### POST - COMPLETION PHOTOS

Collab area which extends to a balcony

Board room with sliding folding partition for flexibility