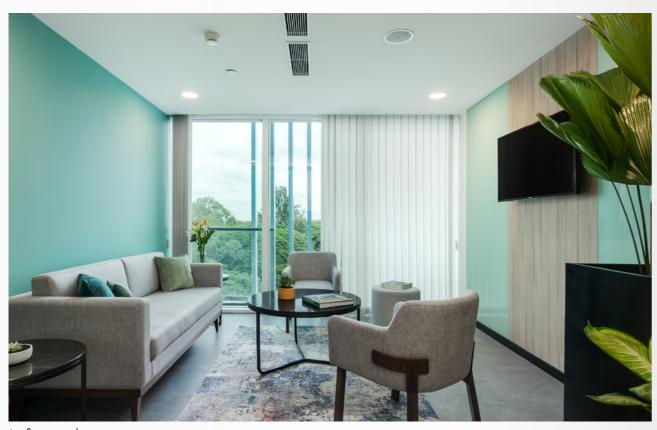

## OFFICE LEARDAL - ICON

Area : 15,000 sq.ft Location: Bengaluru

Year: 2022

A design and Build project for a multinational company that develops products and programs for healthcare providers, voluntary organizations, educational institutions, hospitals, and the military worldwide.

### POST - COMPLETION PHOTOS

Collab area which extends to a balcony

Board room with sliding folding partition for flexibility