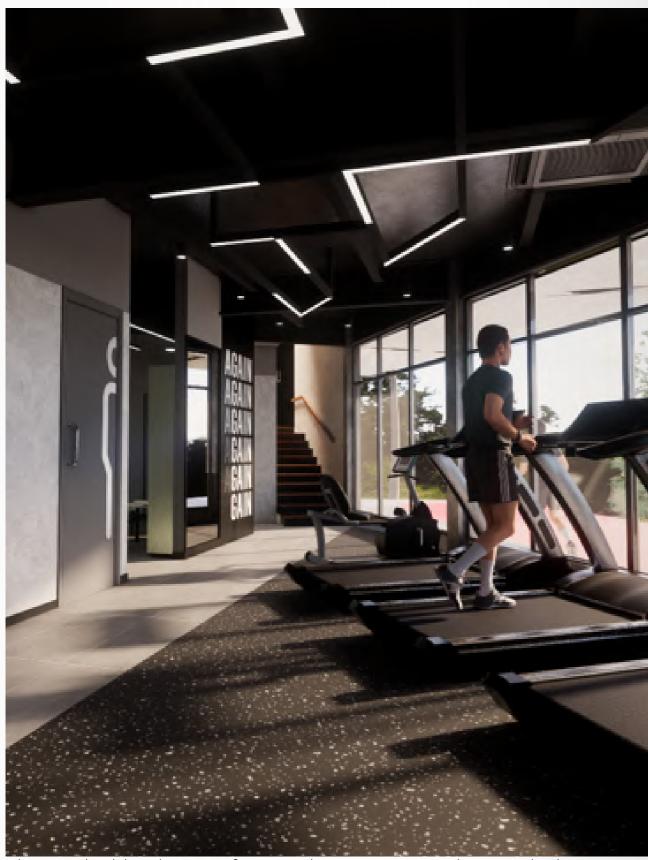

## LANDSCAPE VAISHNAVI TECHSQUARE

Area: 1 acre Year: 2023

Location: Bangalore, India

A Design and Build landscape project for a consumer - centric and technology - driven banking, financial and insurance service company. The project's exterior landscape includes numerous leisure zones like meeting pods, pergolas, a jogger's track, an open Amphitheatre, a futsal court, a biker's park and a gym building. It is a collaborative vision of the builder and client developing a people-centric recreational space.

The gym building has two floors with Reception, washrooms, lockers, cardio on the ground floor, and weight lifting on the upper floor.

First floor view, gym faces towards the futsal court and has a be beautiful view of the landscape .