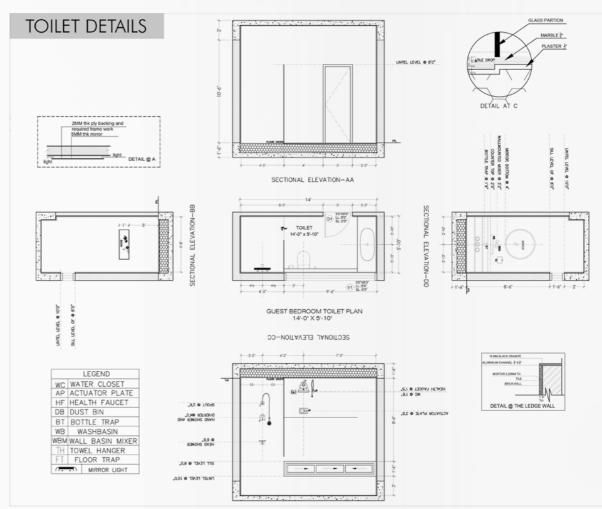

## APARTMENT KC LAYOUT

Area : 40 ft x 120 ft Location: Mysore, India Client: Jayashekar

A design project located in the heart of Mysore city; the plot facing the road on all three sides is well-lit and ventilated. The building accommodates 12 apartment houses in total and a luxury penthouse on the topmost floor with huge cantilevered balconies on either side. The building stands on circular columns on the stilt floor which is used for parking and other services. The core in the center of the building connects all the floors, and a separate lift is designed to access the penthouse.

### WORKING DRAWINGS

STILT FLOOR PLAN

TYPICAL FLOOR PLAN

Living room

Guest Bedroom

Kitchen