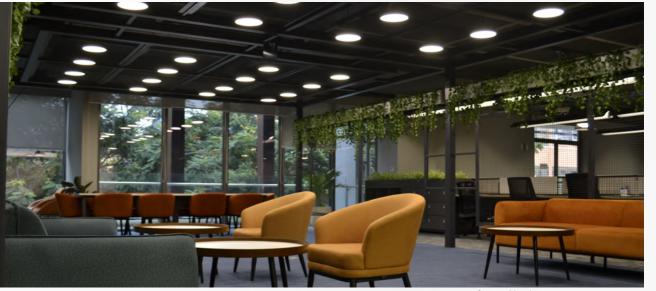

## LANDSCAPE VAISHNAVI TECHSQUARE

Area: 1 acre Year: 2023

Location: Bangalore, India

A Design and Build landscape project for a consumer - centric and technology - driven banking, financial and insurance service company. The project's exterior landscape includes numerous leisure zones like meeting pods, pergolas, a jogger's track, an open Amphitheatre, a futsal court, a biker's park and a gym building. It is a collaborative vision of the builder and client developing a people-centric recreational space.

Seatings around trees finished with Granite.

The Pergola is naturally shaded by trees.

#### **POST - COMPLETION PHOTOS**

Aerial view of the Landscape

Outdoor meeting pods finished with Granite.

Cycling & walking tracks are planned along existing trees

The Pergola is naturally shaded by trees.