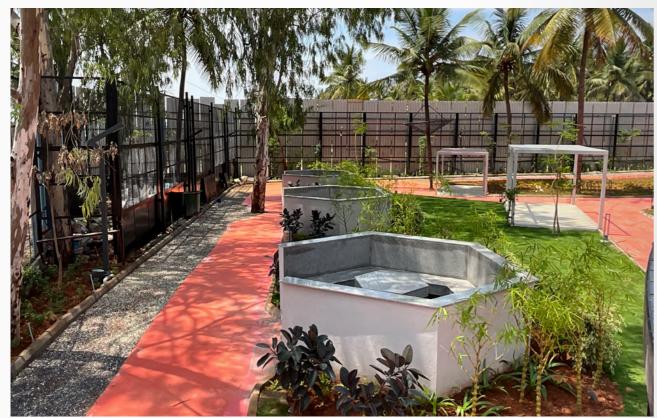

## LANDSCAPE VAISHNAVI TECHSQUARE

Area: 1 acre Year: 2023

Location: Bangalore, India

A Design and Build landscape project for a consumer - centric and technology - driven banking, financial and insurance service company. The project's exterior landscape includes numerous leisure zones like meeting pods, pergolas, a jogger's track, an open Amphitheatre, a futsal court, a biker's park and a gym building. It is a collaborative vision of the builder and client developing a people-centric recreational space.

#### **POST - COMPLETION PHOTOS**

Aerial view of the Landscape

Outdoor meeting pods finished with Granite.

Cycling & walking tracks are planned along existing trees

The Pergola is naturally shaded by trees.