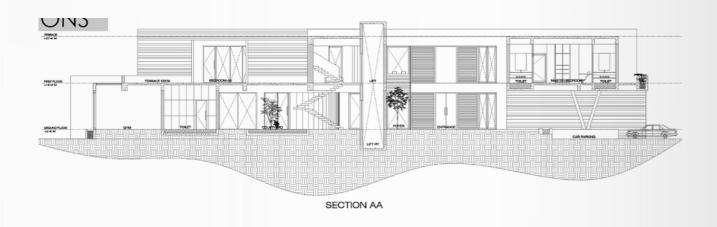

# FARM HOUSE INFINITY HOUSE

Area : 74 ft x 154 ft Location: KRS, Mysore Client: Jayashekar

A design project located with the view of KRS backwaters in Mysore, the building form is designed to get the best view in every space of the house which was the main client intent. Further, the landscape around the house also follows the form of the house. Overall, an inside-out experience is created in the house by giving a huge courtyard in the center and an extended open space in every room

### FORM DEVELOPMENT

The shape revolves around a design intended to accomplish "visual imagery"

The two halves are transposed against each other to attain a seamless panoramic view.

The resulatant shape aids in achieving a ground relation between the architecture of the space and the panaromic view

GROUND FLOOR PLAN

FIRST FLOOR PLAN

Double height entrance

Swimming pool witth deck

WORKING DRAWINGS WORKING DRAWINGS