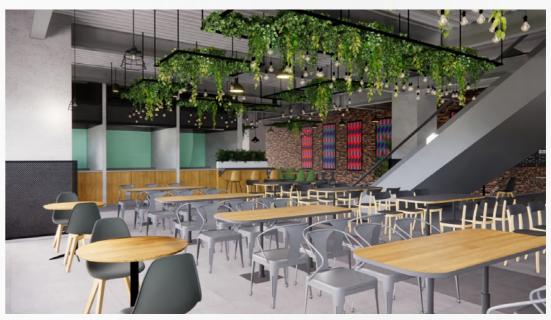

## CAFETERIA PHOENIX CENTAURUS

Area: 15,000 sq.ft

Year : 2024

Location: Bengaluru, India

A Design & Build food court project for a state-of-the-art SEZ campus that seats up to 350 employees at a given time by incorporating a mix of seating styles, ample natural light, and visually appealing ceiling elements by creating a cohesive theme and integrating technology for ordering to enhance the overall dining experience.

### POST - COMPLETION PHOTOS

View of the seating area - Ceiling is painted in lighter color which reflects light and draws the eye upwards, creating the illusion of height.