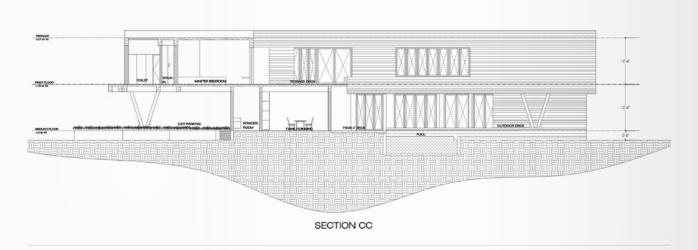

# FARM HOUSE INFINITY HOUSE

Area : 74 ft x 154 ft Location: KRS, Mysore Client: Jayashekar

A design project located with the view of KRS backwaters in Mysore, the building form is designed to get the best view in every space of the house which was the main client intent. Further, the landscape around the house also follows the form of the house. Overall, an inside-out experience is created in the house by giving a huge courtyard in the center and an extended open space in every room

### FORM DEVELOPMENT

The shape revolves around a design intended to accomplish "visual imagery"

The two halves are transposed against each other to attain a seamless panoramic view.

The resulatant shape aids in achieving a ground relation between the architecture of the space and the panaromic view

GROUND FLOOR PLAN

FIRST FLOOR PLAN

Double height entrance

Swimming pool witth deck

WORKING DRAWINGS WORKING DRAWINGS