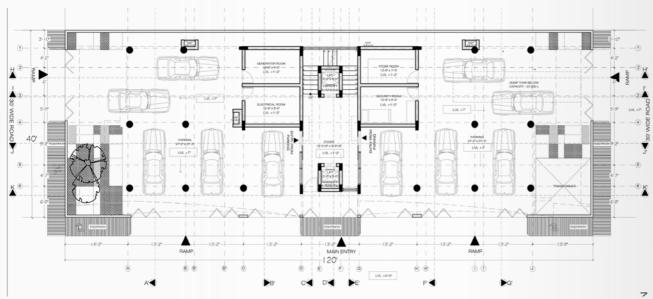

### WORKING DRAWINGS

STILT FLOOR PLAN

TYPICAL FLOOR PLAN

Living room

Guest Bedroom

Kitchen