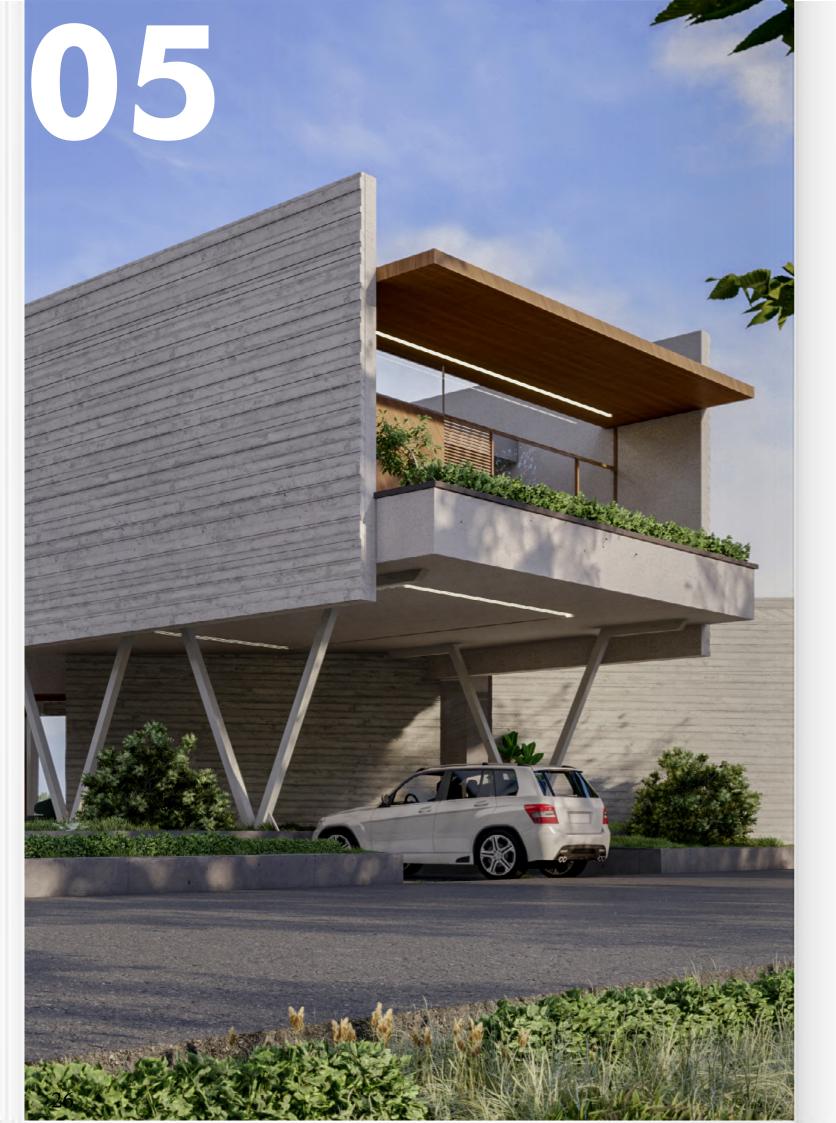

# FARM HOUSE INFINITY HOUSE

Area : 74 ft x 154 ft Location: KRS, Mysore Client: Jayashekar

A design project located with the view of KRS backwaters in Mysore, the building form is designed to get the best view in every space of the house which was the main client intent. Further, the landscape around the house also follows the form of the house. Overall, an inside-out experience is created in the house by giving a huge courtyard in the center and an extended open space in every room

### FORM DEVELOPMENT

The shape revolves around a design intended to accomplish "visual imagery"

The two halves are transposed against each other to attain a seamless panoramic view.

The resulatant shape aids in achieving a ground relation between the architecture of the space and the panaromic view