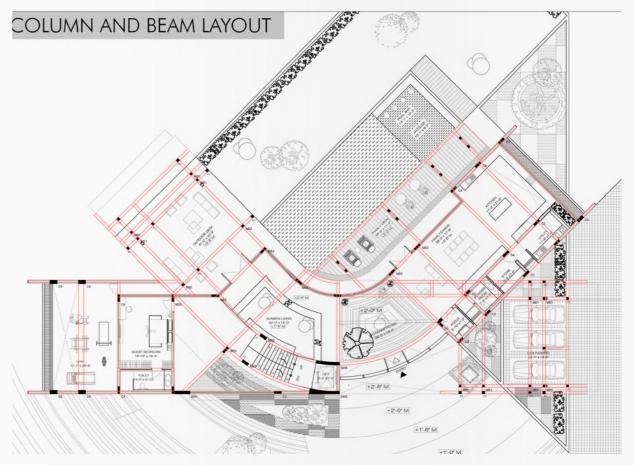

## APARTMENT KC LAYOUT

Area : 40 ft x 120 ft Location: Mysore, India Client: Jayashekar

A design project located in the heart of Mysore city; the plot facing the road on all three sides is well-lit and ventilated. The building accommodates 12 apartment houses in total and a luxury penthouse on the topmost floor with huge cantilevered balconies on either side. The building stands on circular columns on the stilt floor which is used for parking and other services. The core in the center of the building connects all the floors, and a separate lift is designed to access the penthouse.

### WORKING DRAWINGS

STILT FLOOR PLAN

TYPICAL FLOOR PLAN

Living room

Guest Bedroom

Kitchen