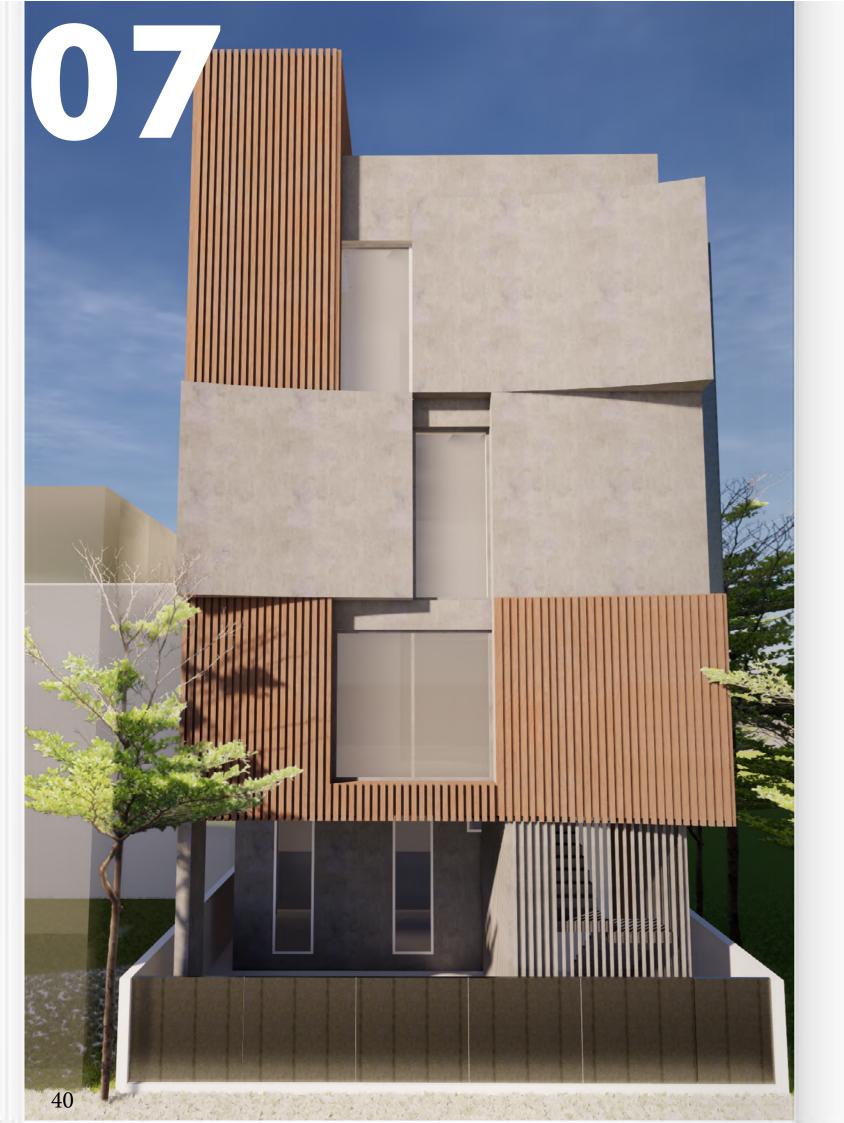

### HOUSE GAGAN RESIDENCE

Area: 30 ft x 40 ft

Location: Bengaluru, India

Client: Gagan

A design project for a family. Vastu (the traditional Indian planning tradition) has been followed to a large extent for the planning of various spaces. The color palette used throughout has strictly been minimal and yet stands out in its own way. In the interiors, careful selection of materials has been made in order to maintain and amplify the scale of the space. A unique feature of the building is the spaces are connected end to end visually.