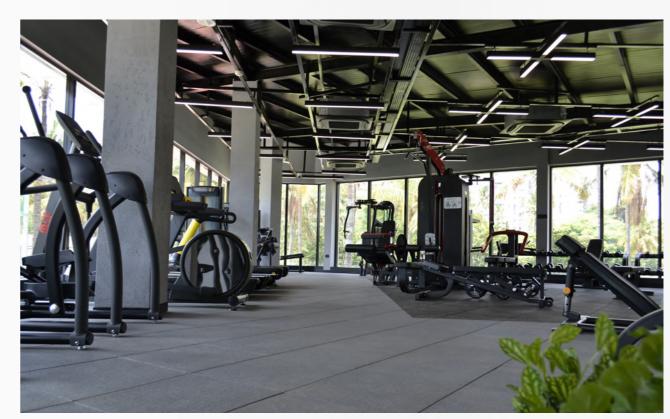

## LANDSCAPE VAISHNAVI TECHSQUARE

Area: 1 acre Year: 2023

Location: Bangalore, India

A Design and Build landscape project for a consumer - centric and technology - driven banking, financial and insurance service company. The project's exterior landscape includes numerous leisure zones like meeting pods, pergolas, a jogger's track, an open Amphitheatre, a futsal court, a biker's park and a gym building. It is a collaborative vision of the builder and client developing a people-centric recreational space.

The gym building has two floors with Reception, washrooms, lockers, cardio on the ground floor, and weight lifting on the upper floor.

First floor view, gym faces towards the futsal court and has a be beautiful view of the landscape .