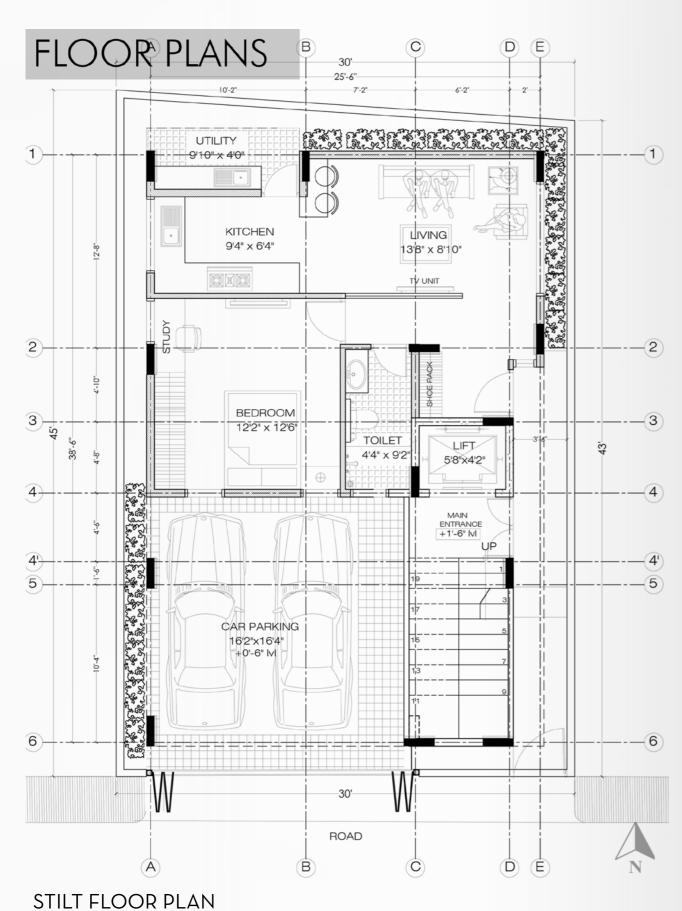

### WORKING DRAWINGS

STILT FLOOR PLAN

TYPICAL FLOOR PLAN

Living room

Guest Bedroom

Kitchen

(C)

(D) (E)

2'

-(1)

(B)

10'-2"

UTILITY

9'6" x 6'6"