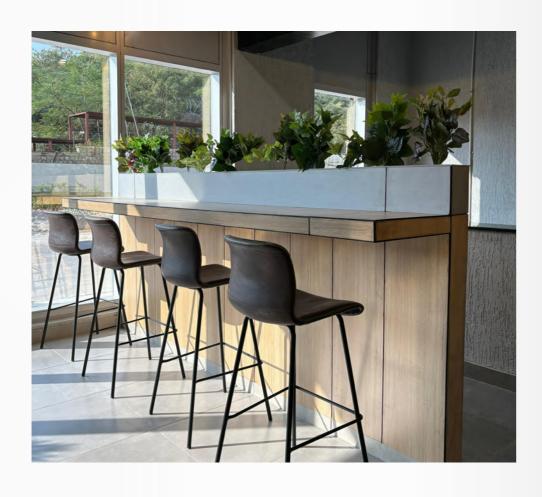

## CAFETERIA PHOENIX CENTAURUS

Area: 15,000 sq.ft

Year : 2024

Location: Bengaluru, India

A Design & Build food court project for a state-of-the-art SEZ campus that seats up to 350 employees at a given time by incorporating a mix of seating styles, ample natural light, and visually appealing ceiling elements by creating a cohesive theme and integrating technology for ordering to enhance the overall dining experience.

### POST - COMPLETION PHOTOS

View of the seating area - Ceiling is painted in lighter color which reflects light and draws the eye upwards, creating the illusion of height.