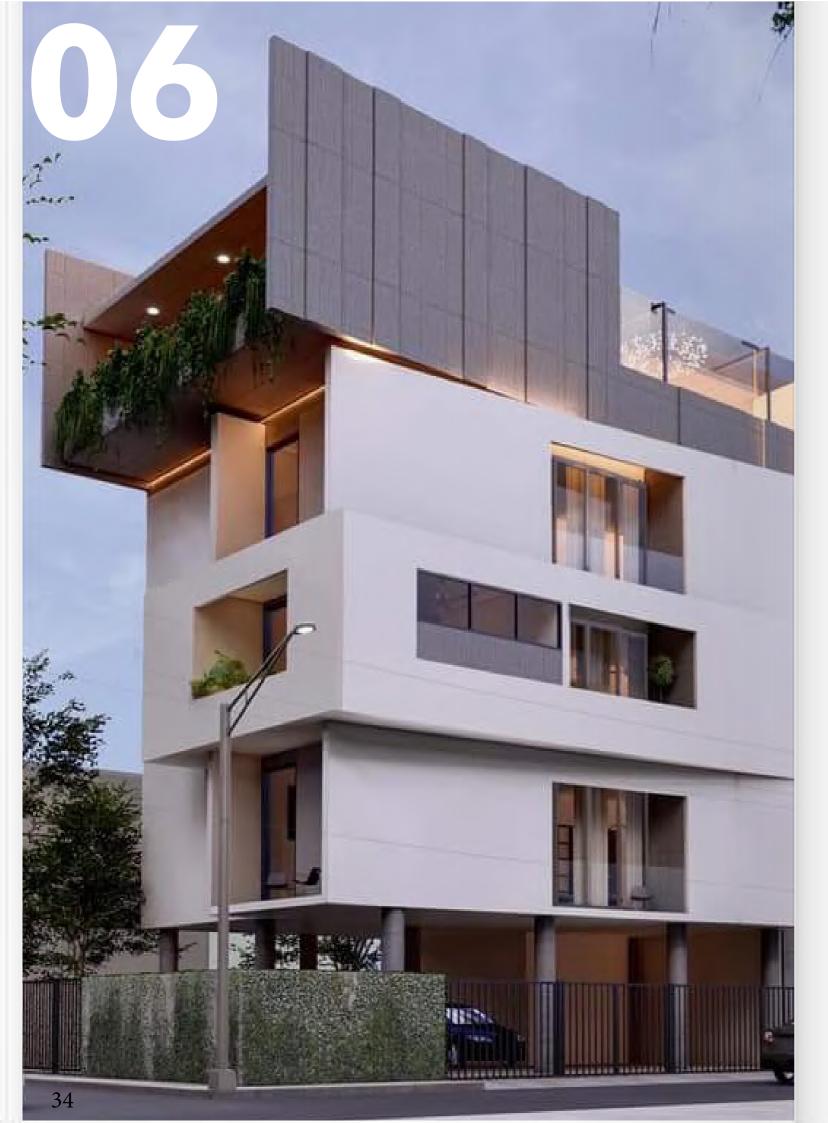

## APARTMENT KC LAYOUT

Area : 40 ft x 120 ft Location: Mysore, India Client: Jayashekar

A design project located in the heart of Mysore city; the plot facing the road on all three sides is well-lit and ventilated. The building accommodates 12 apartment houses in total and a luxury penthouse on the topmost floor with huge cantilevered balconies on either side. The building stands on circular columns on the stilt floor which is used for parking and other services. The core in the center of the building connects all the floors, and a separate lift is designed to access the penthouse.