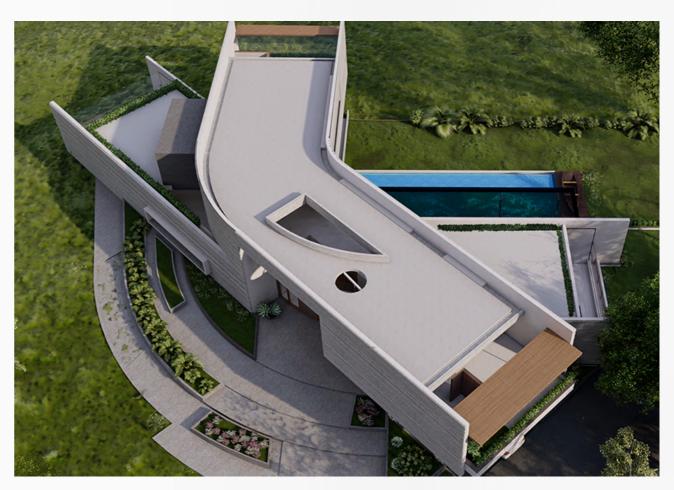

# FARM HOUSE INFINITY HOUSE

Area : 74 ft x 154 ft Location: KRS, Mysore Client: Jayashekar

A design project located with the view of KRS backwaters in Mysore, the building form is designed to get the best view in every space of the house which was the main client intent. Further, the landscape around the house also follows the form of the house. Overall, an inside-out experience is created in the house by giving a huge courtyard in the center and an extended open space in every room

### FORM DEVELOPMENT

The shape revolves around a design intended to accomplish "visual imagery"

The two halves are transposed against each other to attain a seamless panoramic view.

The resulatant shape aids in achieving a ground relation between the architecture of the space and the panaromic view