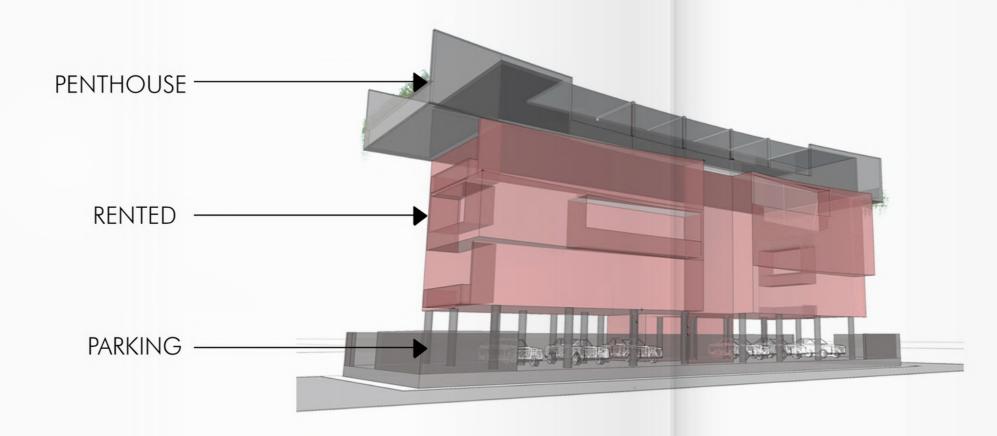

## APARTMENT KC LAYOUT

Area : 40 ft x 120 ft Location: Mysore, India Client: Jayashekar

A design project located in the heart of Mysore city; the plot facing the road on all three sides is well-lit and ventilated. The building accommodates 12 apartment houses in total and a luxury penthouse on the topmost floor with huge cantilevered balconies on either side. The building stands on circular columns on the stilt floor which is used for parking and other services. The core in the center of the building connects all the floors, and a separate lift is designed to access the penthouse.