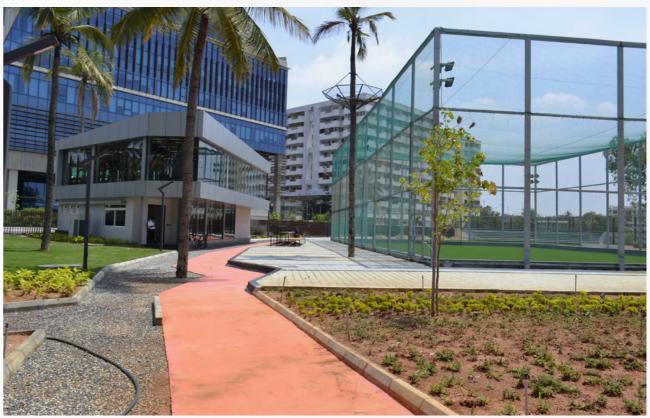

## LANDSCAPE VAISHNAVI TECHSQUARE

Area: 1 acre Year: 2023

Location: Bangalore, India

A Design and Build landscape project for a consumer - centric and technology - driven banking, financial and insurance service company. The project's exterior landscape includes numerous leisure zones like meeting pods, pergolas, a jogger's track, an open Amphitheatre, a futsal court, a biker's park and a gym building. It is a collaborative vision of the builder and client developing a people-centric recreational space.

#### **POST - COMPLETION PHOTOS**

Aerial view of the Landscape

Outdoor meeting pods finished with Granite.

Cycling & walking tracks are planned along existing trees

The Pergola is naturally shaded by trees.