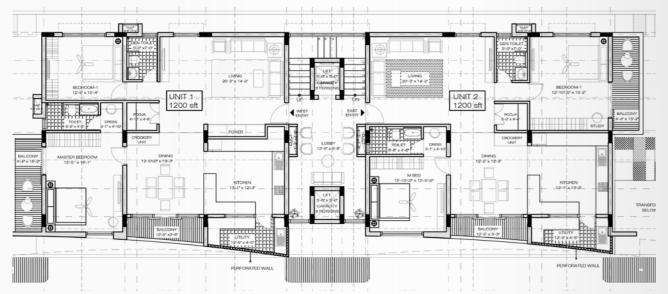

### WORKING DRAWINGS

STILT FLOOR PLAN

TYPICAL FLOOR PLAN

Living room

Guest Bedroom

Kitchen