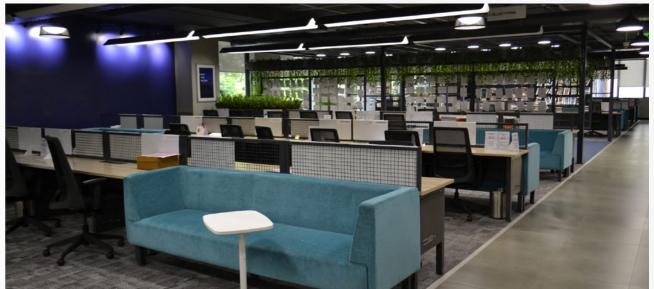

## CAFETERIA PHOENIX CENTAURUS

Area: 15,000 sq.ft

Year : 2024

Location: Bengaluru, India

A Design & Build food court project for a state-of-the-art SEZ campus that seats up to 350 employees at a given time by incorporating a mix of seating styles, ample natural light, and visually appealing ceiling elements by creating a cohesive theme and integrating technology for ordering to enhance the overall dining experience.

### POST - COMPLETION PHOTOS

View of the seating area - Ceiling is painted in lighter color which reflects light and draws the eye upwards, creating the illusion of height.