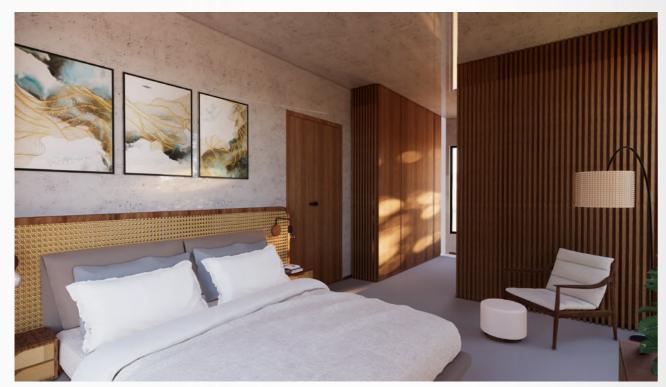

1)-

25'-6"

7'-2"

RENDERS

Living room

Bedroom

Staircase with courtyard

Kitchen