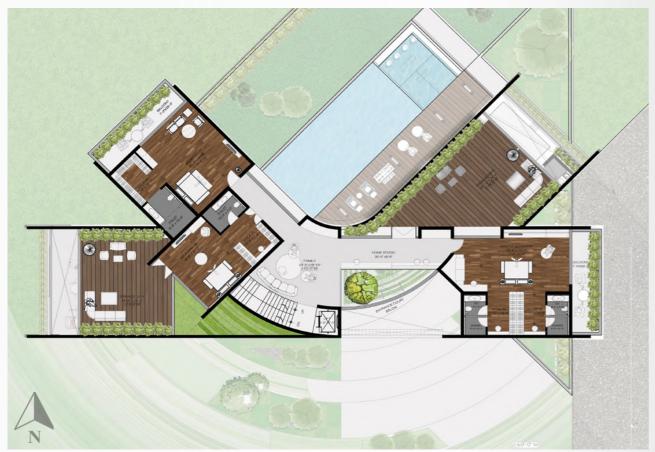

# FARM HOUSE INFINITY HOUSE

Area : 74 ft x 154 ft Location: KRS, Mysore Client: Jayashekar

A design project located with the view of KRS backwaters in Mysore, the building form is designed to get the best view in every space of the house which was the main client intent. Further, the landscape around the house also follows the form of the house. Overall, an inside-out experience is created in the house by giving a huge courtyard in the center and an extended open space in every room

GROUND FLOOR PLAN

FIRST FLOOR PLAN

Double height entrance

Swimming pool witth deck

WORKING DRAWINGS WORKING DRAWINGS