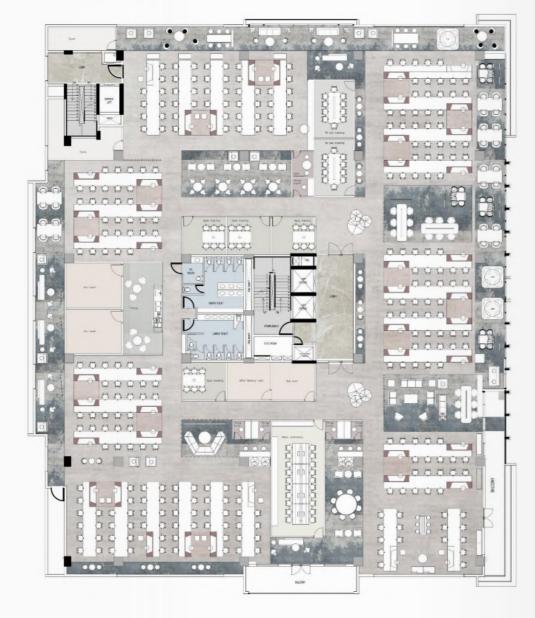

## OFFICE

Area: 1,05,000 sq.ft

Year: 2023

Location: Belanduru, Bengaluru

A Design & Build project built on a 10,5000sq. ft, The stand-alone building was completed in a stringent timeline with the highest quality standards for ZETWERK, A manufacturing unicorn. An industrial manufacturing layout was developed to reflect the company's ethos and flexible working environment. The design reflects ZETWERK's flat hierarchy with immersive collaborative workspaces at the core and mix office space at the periphery to ensure the use of daylight rationally.

ZETWERK being a manufacturing unit the concept for interior spaces is derived from Unicorn's garage. TYPICAL PLAN & RENDER POST - COMPLETION PHOTOS

View of colloboration area

View of colloboration area

View of Meeting room