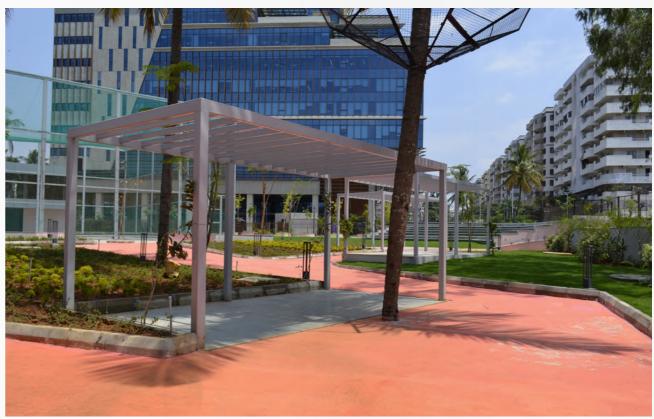

## LANDSCAPE VAISHNAVI TECHSQUARE

Area: 1 acre Year: 2023

Location: Bangalore, India

A Design and Build landscape project for a consumer - centric and technology - driven banking, financial and insurance service company. The project's exterior landscape includes numerous leisure zones like meeting pods, pergolas, a jogger's track, an open Amphitheatre, a futsal court, a biker's park and a gym building. It is a collaborative vision of the builder and client developing a people-centric recreational space.

Seatings around trees finished with Granite.

The Pergola is naturally shaded by trees.

#### **POST - COMPLETION PHOTOS**

Aerial view of the Landscape

Outdoor meeting pods finished with Granite.

Cycling & walking tracks are planned along existing trees

The Pergola is naturally shaded by trees.