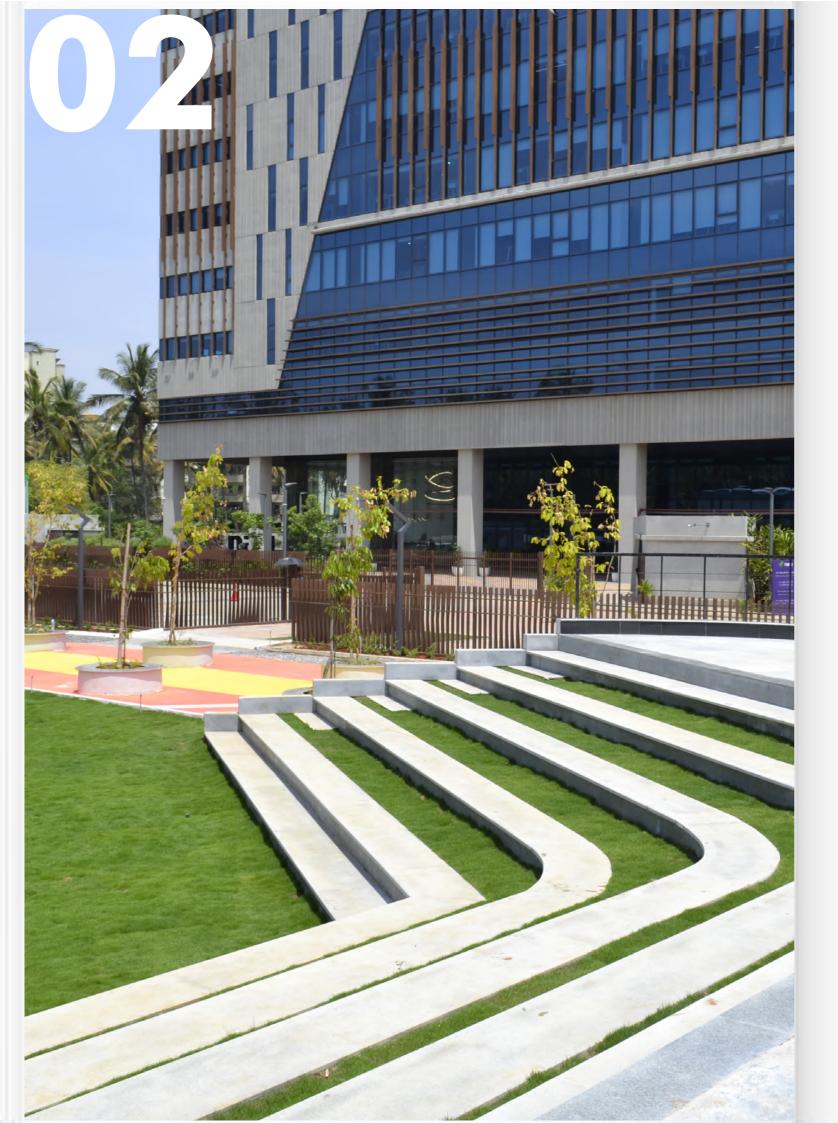

## LANDSCAPE VAISHNAVI TECHSQUARE

Area: 1 acre Year: 2023

Location: Bangalore, India

A Design and Build landscape project for a consumer - centric and technology - driven banking, financial and insurance service company. The project's exterior landscape includes numerous leisure zones like meeting pods, pergolas, a jogger's track, an open Amphitheatre, a futsal court, a biker's park and a gym building. It is a collaborative vision of the builder and client developing a people-centric recreational space.

#### **POST - COMPLETION PHOTOS**

Aerial view of the Landscape

Outdoor meeting pods finished with Granite.

Cycling & walking tracks are planned along existing trees

The Pergola is naturally shaded by trees.