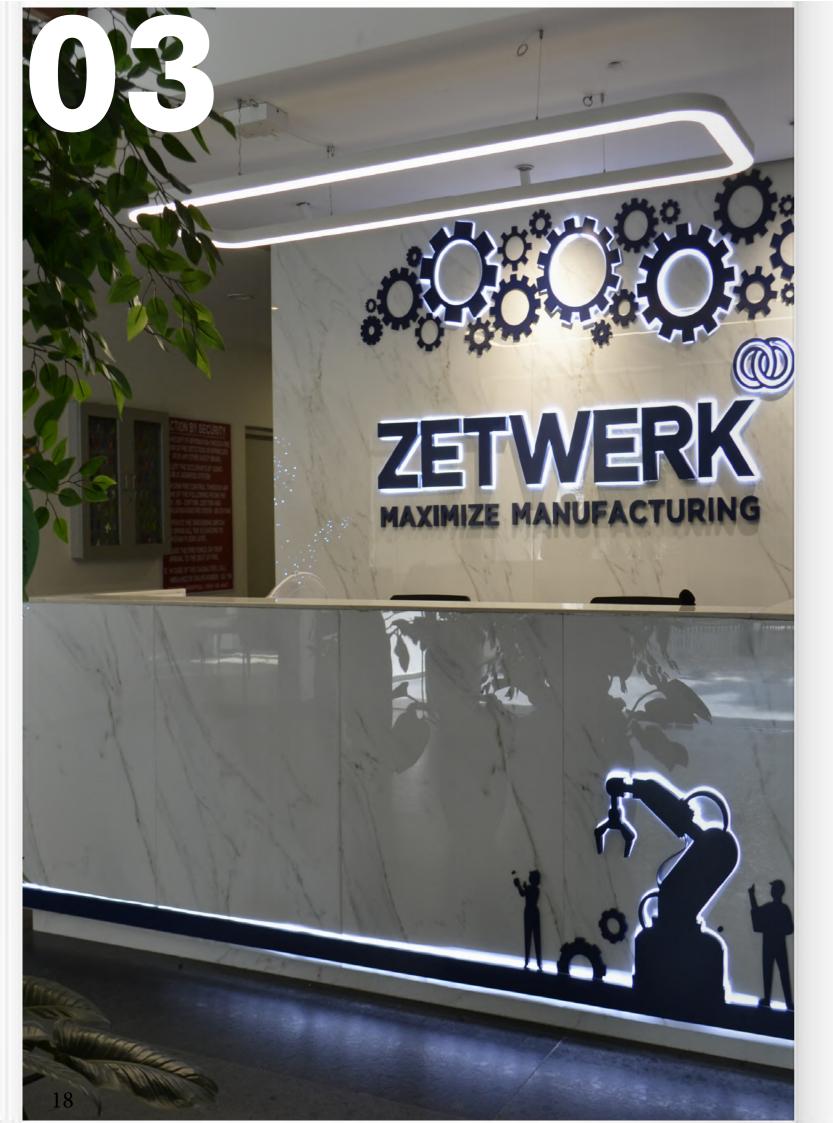

## OFFICE

Area: 1,05,000 sq.ft

Year: 2023

Location: Belanduru, Bengaluru

A Design & Build project built on a 10,5000sq. ft, The stand-alone building was completed in a stringent timeline with the highest quality standards for ZETWERK, A manufacturing unicorn. An industrial manufacturing layout was developed to reflect the company's ethos and flexible working environment. The design reflects ZETWERK's flat hierarchy with immersive collaborative workspaces at the core and mix office space at the periphery to ensure the use of daylight rationally.

ZETWERK being a manufacturing unit the concept for interior spaces is derived from Unicorn's garage. TYPICAL PLAN & RENDER POST - COMPLETION PHOTOS

View of colloboration area

View of colloboration area

View of Meeting room